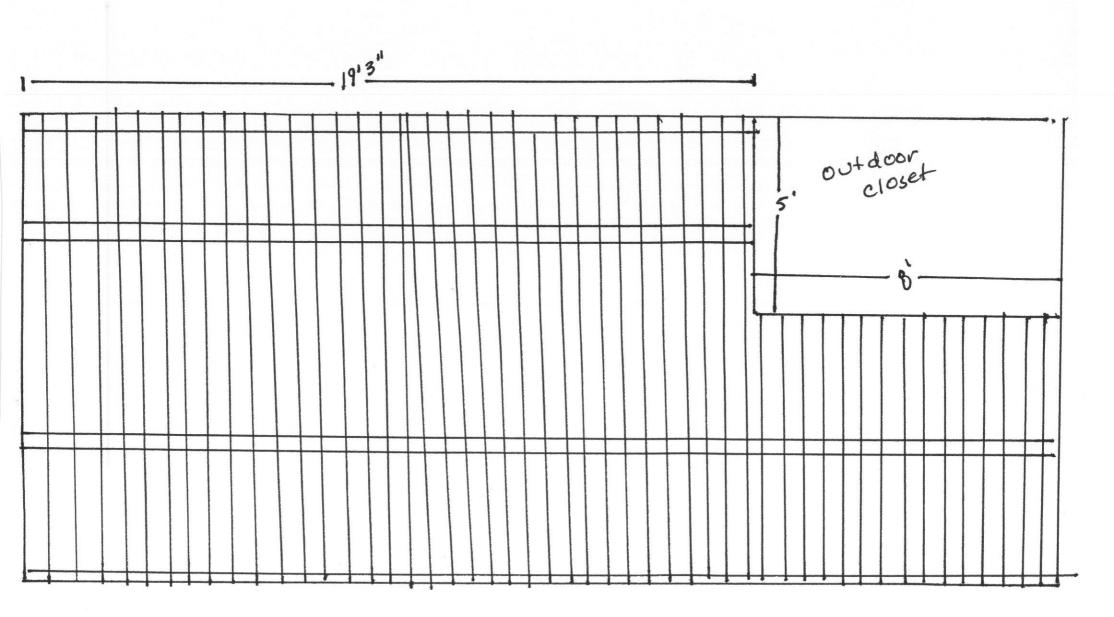

Hot water Heater Door WAI Steps 26

Right Sizes

LEFT SIDE

birds eye Jem = 1 Foot

we will crowned at alport