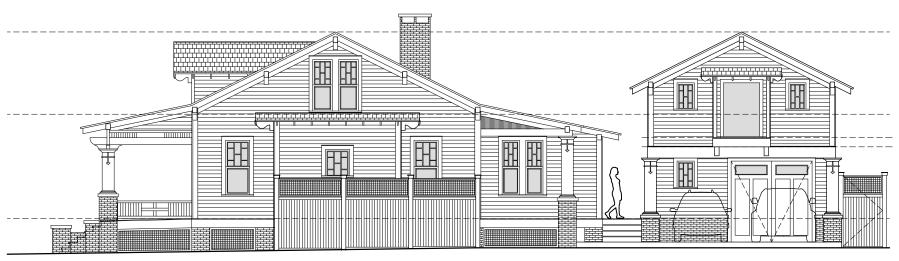

8'WOOD PRIVACY FENCE

2ND STREET / NORTH ELEVATION SCALE: 3/32" = 1'-0"

8'WOOD PRIVACY FENCE

ST. MARY STREET / WEST ELEVATION SCALE: 3/32" = 1'-0"