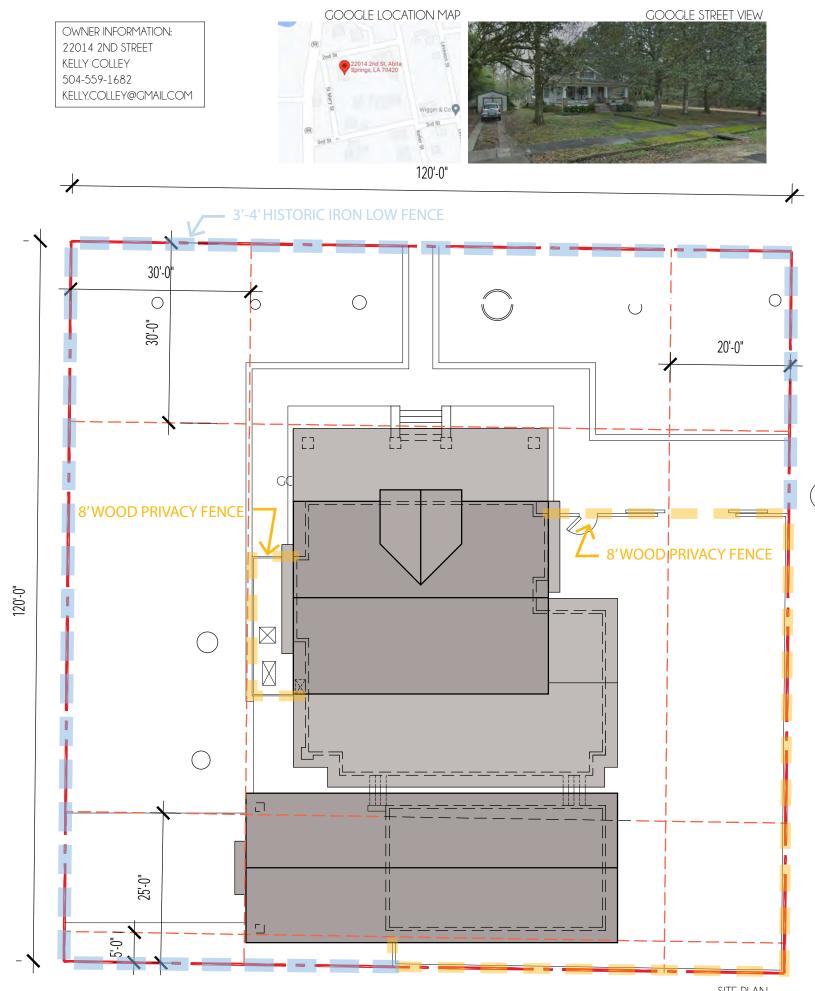

#### **REQUIRED DOCUMENTS**

- Completed Historic Certificate of Appropriateness Application
- Google Map with location marked showing surrounding streets (Example below)
- Street View of Property (Example below)
- Site Plan (with Dimensions of Setbacks, no smaller than 1:20 Scale)
- Photo/sample of sign or fence
- Show placement of sign or fence on drawing or map

N/A

OWNER INFORMATION: 22014 2ND STREET KELLY COLLEY 504-559-1682 KELLY.COLLEY@GMAILCOM

3'-4' HISTORIC IRON LOW FENCE

SIMILAR WOOD PRIVACY WITH LATTICE (FENCE SHOWN MAY NOT BE 8')

OWNER INFORMATION: 22014 2ND STREET KELLY COLLEY 504-559-1682 KELLY.COLLEY@GMAILCOM