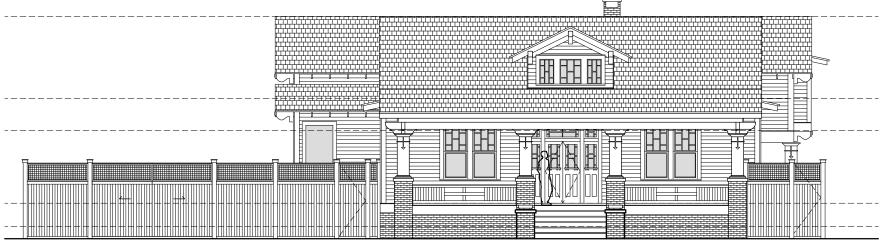

8'WOOD PRIVACY FENCE

2ND STREET / NORTH ELEVATION SCALE: 3/32" = 1'-0"

8'WOOD PRIVACY FENCE

ST. MARY STREET / WEST ELEVATION SCALE: 3/32" = 1'-0"